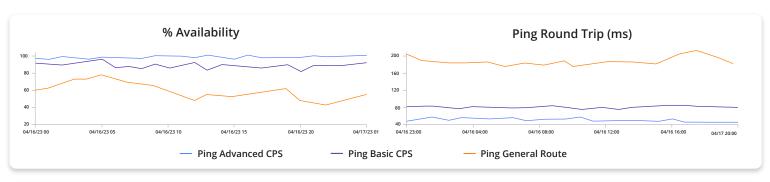

### **Available CPS Plans vs General Route**

| Service       | Avg. Latency | Response<br>Availability | Avg. Webpage<br>Response Time | PoP Location |
|---------------|--------------|--------------------------|-------------------------------|--------------|
| Advanced CPS  | 50ms         | 99%                      | 190ms                         | Hong Kong    |
| Basic CPS     | 80ms         | 93%                      | 300ms                         | Japan        |
| General Route | 200ms        | 60%                      | 2600ms                        | Global PoPs  |

Note: The data is sourced from Catchpoint Systems, Inc. Orientation tests used requests consisting of a 100KB PNG image file to measure average webpage response times in milliseconds.