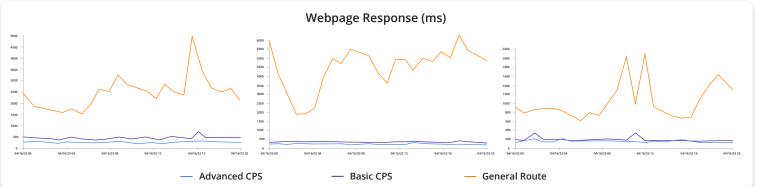

### **Available CPS Plans vs General Route**

| Service       | Avg. Latency | Response<br>Availability | Avg. Webpage<br>Response Time | PoP Location |
|---------------|--------------|--------------------------|-------------------------------|--------------|
| Advanced CPS  | 50ms         | 99%                      | 190ms                         | Hong Kong    |
| Basic CPS     | 80ms         | 93%                      | 300ms                         | Japan        |
| General Route | 200ms        | 60%                      | 2600ms                        | Global PoPs  |

Note: The data is sourced from Catchpoint Systems, Inc. Orientation tests used requests consisting of a 100KB PNG image file to measure average webpage response times in milliseconds.